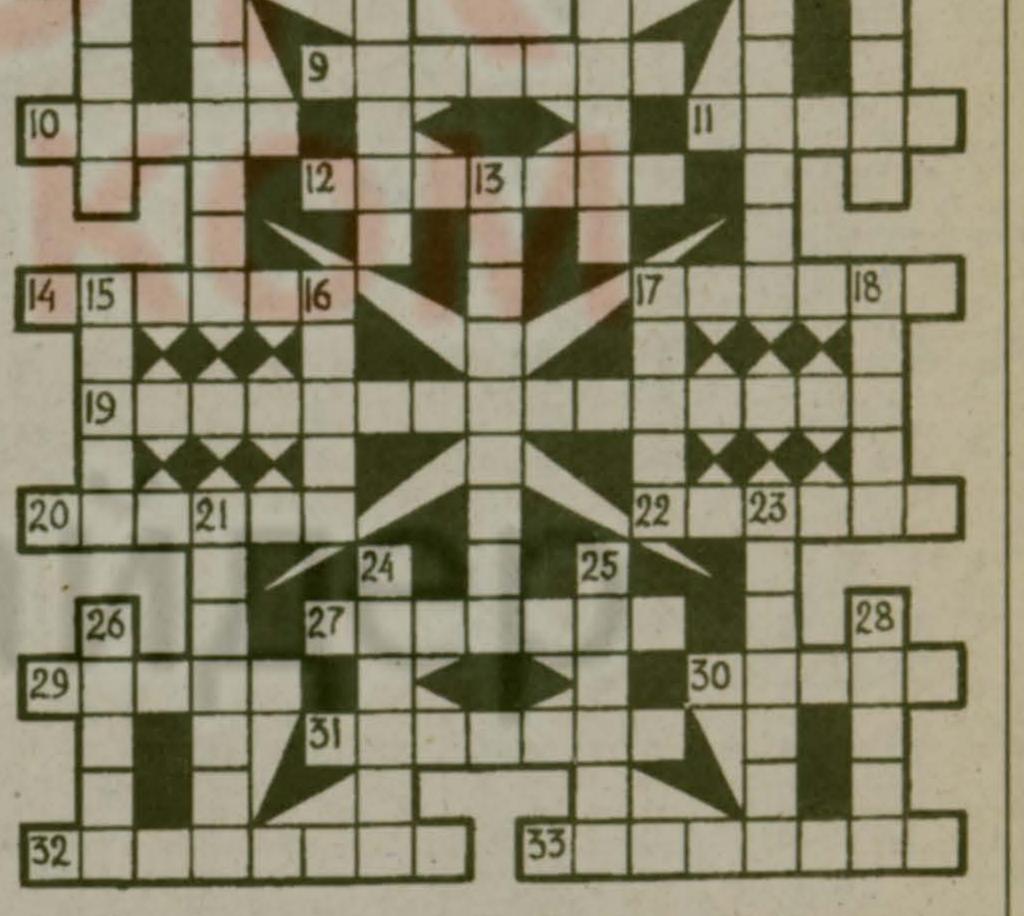

> Тел. 359-67-91, 359-77-74, 359-72-92

По горизонтали: 1. Парнокопытное животное. 5. Стадион в Краскове. 9. Российский композитор, автор песни "Москва майская". 10. Железнодорожная платформа в Московской области (Казанское направление). 11. Дорога с рядами деревьев, посаженных по обеим ее сторонам. 12. Летчик. 14. Столица государства, расположенного в Азии и частично в Европе. 17. Кинофильм режиссера И.Бабича с А.Михайловым в главной роли. 19. Любимое занятие женщин в летнеосенний период. 20. Откладывание яиц птицами. 22. Русский писатель, автор научно-фантастического романа "Тайна двух океанов". 27. Город в Чехии, в районе которого в 1805 г. произошло Аустерлицкое сражение. 29. Детская здравница в Крыму, на берегу Черного моря. 30. Французский писатель, автор сказки "Золушка". 31. Человек, правильно учитывающий условия действительности при осуществлении чего-нибудь. 32. Прибор, непременная принадлежность плотников, строителей. 33. Сказители русских былин, принадлежащие

к четырем поколениям одной крестьянской семьи.

По вертикали: 2. Имя одного из

Кроссвора

2

главных героев кинофильма "Свадьба в Малиновке". З. Российская спортсменка, абсолютная чемпионка мира (1948-50) в скоростном беге на коньках. 4. Небольшая пресноводная рыба. 6. Российский композитор, автор оперетты "Севастопольский вальс". 7. Трехстворчатое зеркало. 8. В греческой мифологии фракийский певец, изобретатель музыки. 13. Российский гимнаст, чемпион Олимпийских игр, мира, неоднократный чемпион Европы в многоборье. 15. Нагрев металла до очень высокой температуры. 16. Место проведения спортивных соревнований. 17. Женское имя. 18. Убеждения, взгляды, основы мировоззрения. 21. Арифметическое действие. 23. Персонаж драмы М.Лермонтова "Маскарад". 24. Климатический курорт в Болгарии, на берегу Черного моря. 25. Кинотеатр в Москве. 26. Драма А.Н.Островского. 28. Химический элемент.

> Составил Дмитрий СИНЮТИН

Ответы на кроссворд, опубликованный 19 июня По горизонтали: 1. Кнели. 6. Лыткарино. 9.Бильма. 11. Окорок. 14. Воронов. 17. Нарзан. 18. Нарочь. 19. Авизо. 20. Гимних. 22. Наркоз. 24. Толстой. 27. Струве. 28. Авланж. 29. Фундамент. 30. Инари. По вертикали: 2. Нектар. 3. Ларион. 4. Лысьва. 5. Ендова. 7. Гигрометр. 8. Головкина. 10. Монахов. 12. Кононов. 13. "Книги". 15. Оникс. 16. Пьеза. 21. Итуруп. 23. Айлант. 25. Лейден. 26. "Таймыр".